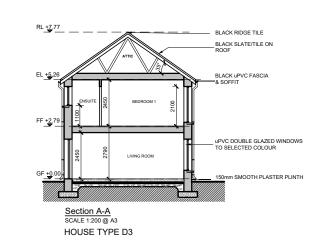

## **HOUSE TYPE D3**

3-bed Semi Detached (5 person)

AREA: 114.2 SQ.M. 1,229 SQ.FT. STORAGE total - 11.2 sq.m.