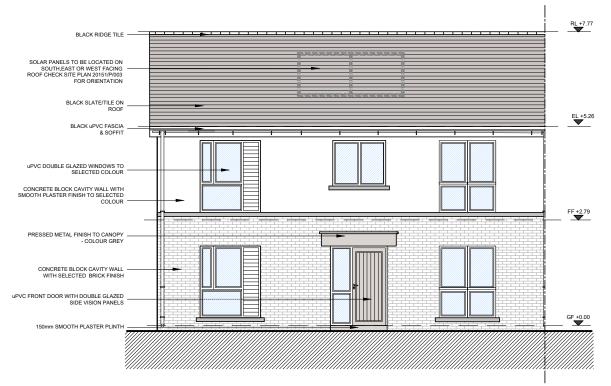

ΑL

First Floor Semi Detached

SCALE 1:100 @ A3

Front Elevation
SCALE 1:100 @ A3
HOUSE TYPE D3

House Type D3 - Character Area 3

See site plan (dwg no. 20151/P/003) for material locations

DO NOT SCALE. WORK TO FIGURED DIMENSIONS ONLY.
ALL EXISTING DIMENSIONS TO BE CHECKED ON SITE.
DRAWN ON AUTOCAD R2004 AT DEADY GAHAN ARCHITECTS LTD
LAYERS ON THIS DRAWING COMPLY WITH BS 1192: PART 5

NOTE:
POSITION OF NORTH POINT & LEVELS VARY. SEE
SITE PLAN FOR ORIENTATION - DWG NO. 20151/P/003