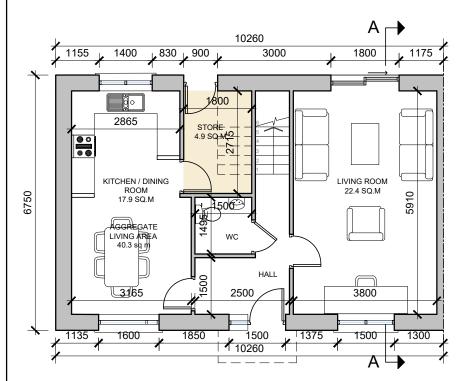

## **HOUSE TYPE D3**

3-bed Semi Detached (5 person)

AREA: 114.2 SQ.M. 1,229 SQ.FT. STORAGE total - 11.2 sq.m.

## Ground Floor Semi Detached SCALE 1:100 @ A3

10260 1175 م 700م 3485 ر 700 م 1175 م 700م 2325 1500 1900 1700 STORE 2.9 SQ.M STORE 2.6 SQ.M **EN-SUITE** LANDING BEDROOM 2 11.5 SQ.M ST BEDROOM 1 13 SQ.M BEDROOM 3 9.0 SQ.M 2920 2800 3745 , 1135 <sub>|</sub> 1600 1910 1400 1415 1500 1300 10260